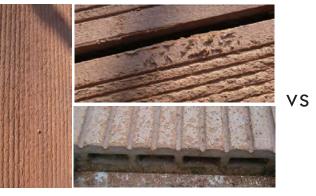

#### 5. Scratch

Other manufacturers would not pay more attention to the raw material or production process control, which leads to the finished production can not reach the require of quality, like hardness and strength. There are even some WPC productions in the market would appears serious scratch problem, easy to get scratchedeven by the finger nail. Of course the decking would be not beautiful after a short period of time.

Scratched Decking

COOWIN WPC Decking

- Special product formula
- Strict quality control system
- High density