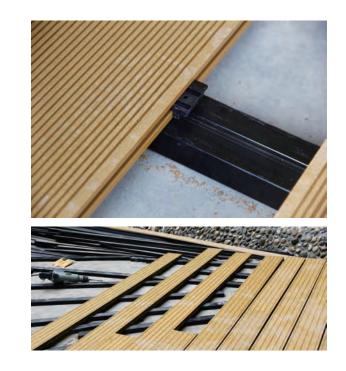

#### Intallation(Plastic Clip)

#### Fix the plastic clips Installing the WPC decking one by one. Please note that:

The plastic clip must be perpendicular to the joist when installing.