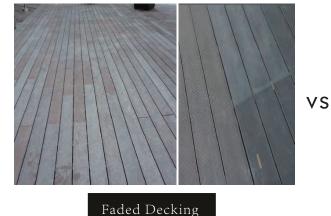

#### 2. Color Fading

The problem of color fading roots in the wood powder used in WPC decking inside. Even though there are enough antioxidant and UV stabilizer added during produce, color fading problem would still happen in later days. This is due to the wood powder quality, it would be faded without any protection in outdoor environment. What's worse is that fading would cause chromatic aberration which make the decking more ugly indeed.

- 100mesh poplar wood powder
- High UV resistant additive
- High quality colorant
- Color can be maintained for 20 to 30 years

COOWIN WPC Decking