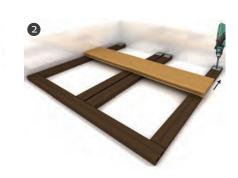

#### Fix the joist

- •Keep the space between joist and metope at least 10 mm for expansion joints.
- Ensure the ground is smooth and solid.

Install the L-Corner

At the junction of two places, the L-Corners were respectively cut along the 45° angle.