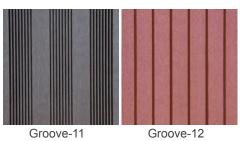

### WPC DECKING COLOR CHOOSE COOWIN

There are different kinds of surface treatments for Coowin production, including groove, sanding, embossing, 3D embossing.

### WPC DECKING SURFACE CHOOSE COOWIN