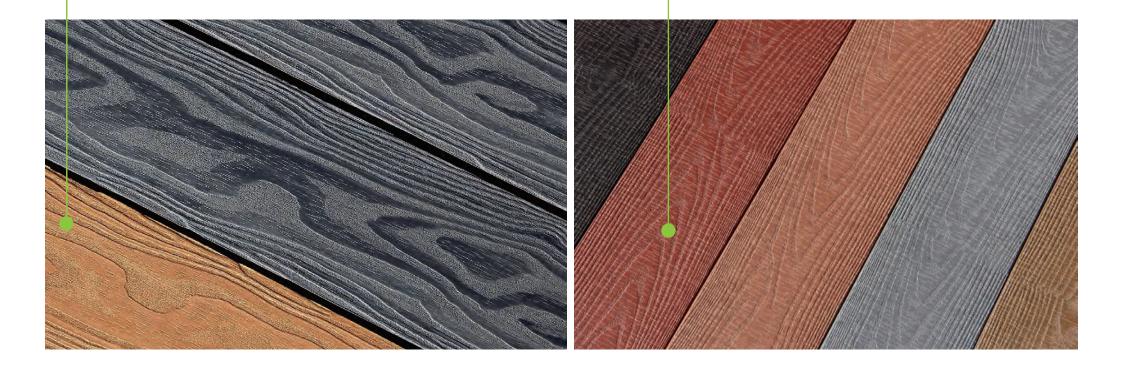

### WPC DECKING CATALOG -HOLLOW DECKING

COOWIN

Based on various market research, Coowin has concluded the most popular colors of top 6, and they belong to cedar, red pine, red wood, gray, blue gray and coffee. Besides, Coowin R&D experts have developed brand new art color, which can satisfy the personal requirements.

### WPC DECKING COLOR CHOOSE COOWIN

There are different kinds of surface treatments for Coowin production, including groove, sanding, embossing, 3D embossing.