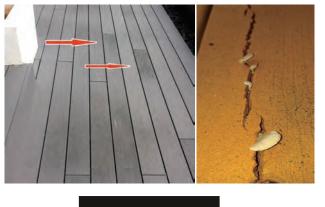

#### 4. Cracking Problem

The cracking problem is also caused by ultraviolet and water influence. When the unqualified WPC decking is exposed under direct sunlight or soaked in the water for long time, its inner molecular structure will be damaged or even degraded. Some antioxidant and stabilizer can help relieve problem, but they could not last long. In the pull of external force and heat expansion of itself, the decking become cracked.

COOWIN WPC Decking

- High quality UV resistant additives
- Imported DuPont Coupling Agent
- Ensure the density uniformity during the production