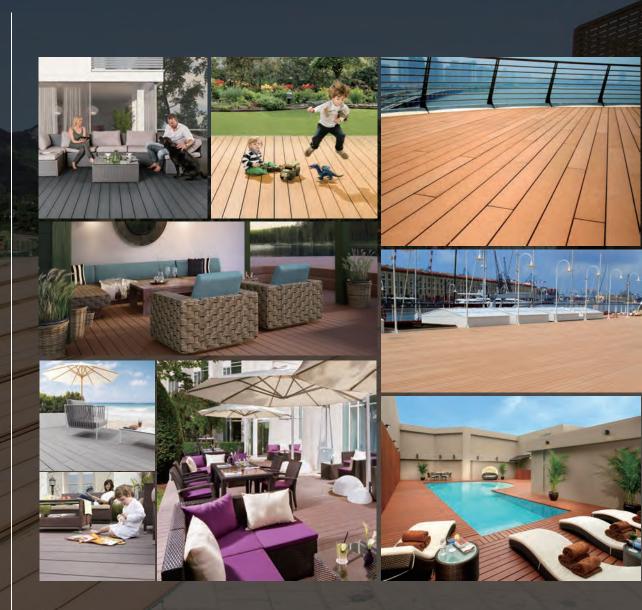

### What's the application of COOWIN WPC decking ?

In generally, COOWIN WPC decking can be applied for almost every field of outdoor floor decoration, such as riverside plank, playground, walking street, living balcony, terrace, platform, swimming pool surrounding, etc. It can be said as a comprehensive building material.