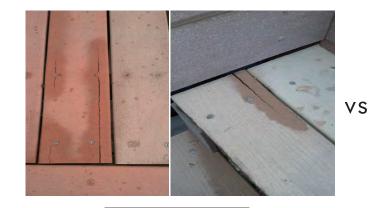

#### 3. Mildew and bacteria

Because of the large temperature difference between day and night, there are so many cases of mildew and bacteria problems happened during the service lifetime. Without any protection on the surface, the wood powder of WPC is exposed to air, so the mildew and bacteria are easily to happened.

Some people had tried different kinds of detergent to wash it, actually it didn't solve the problem, but lead to more serious problems instead. Because the washing would make more water immerse in.

Mildew Decking

COOWIN WPC Decking

Special anti-mildew formula.