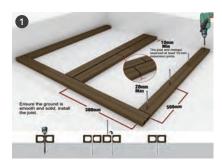

#### Fix the joist

- •Keep the space between joist and metope at least 10 mm for expansion joints.
- Ensure the ground is smooth and solid.

Install the L-Corner

At the junction of two places, the L-Corners were respectively cut along the 45° angle.