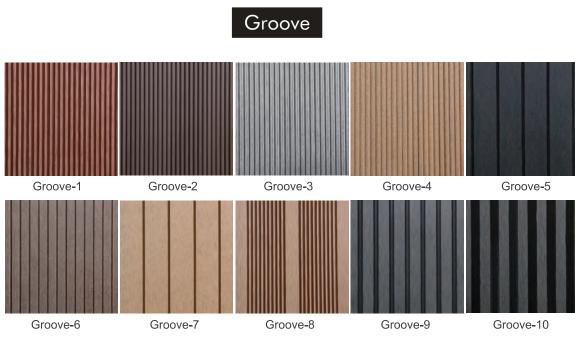

### WPC DECKING COLOR CHOOSE COOWIN

There are different kinds of surface treatments for Coowin production, including groove, sanding, embossing, 3D embossing.

### WPC DECKING SURFACE CHOOSE COOWIN