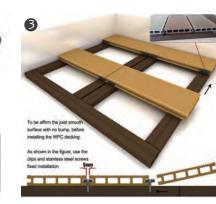

#### Fix the joist

- •Keep the space between joist and metope at least 10 mm for expansion joints.
- Ensure the ground is smooth and solid.

Install the L-Corner

At the junction of two places, the L-Corners were respectively cut along the 45° angle.

Fixed the L corner with screws to complete the install

#### Fix the starting clips

Using the screws to fix the starting clips one the joist. and then install the first WPC decking.

Installation finished