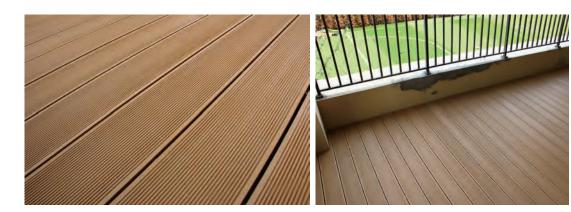

under the boards, put one bar every 25-35cm(According to the plank which be selected)

Then put one fixing stud, and between two board's channel;

Last put one screw in the fixing stud, and then screw down fast. Making fixing stud and tie plate connection fast.



#### Intallation(Plastic Clip)

#### Fix the joist

- •Keep the space between joist and metope at least 10 mm for expansion joints.
- Ensure the ground is smooth and solid.



Install the L-Corner



At the junction of two places, the L-Corners were respectively cut along the 45° angle.



Fixed the L corner with screws to complete the install



#### Fix the starting clips

Using the screws to fix the starting clips one the joist. and then install the first WPC decking.



Installation finished

#### Project details pictures.



#### Fix the plastic clips Installing the WPC decking one by one. Please note that:

The plastic clip must be perpendicular to the joist when installing.