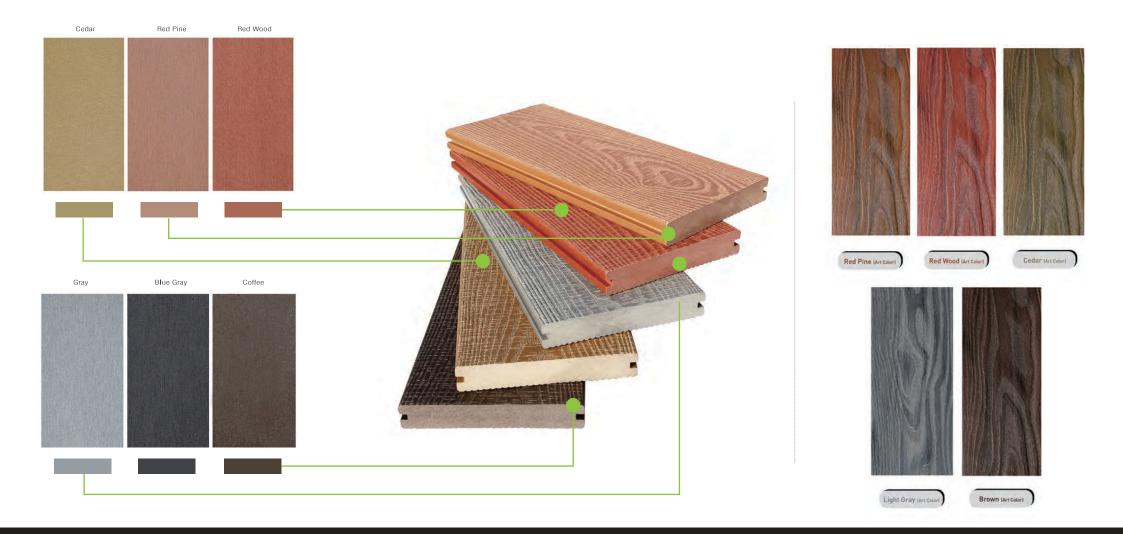

### WPC DECKING CATALOG -HOLLOW DECKING

COOWIN

Based on various market research, Coowin has concluded the most popular colors of top 6, and they belong to cedar, red pine, red wood, gray, blue gray and coffee. Besides, Coowin R&D experts have developed brand new art color, which can satisfy the personal requirements.

### WPC DECKING COLOR CHOOSE COOWIN

There are different kinds of surface treatments for Coowin production, including groove, sanding, embossing, 3D embossing.