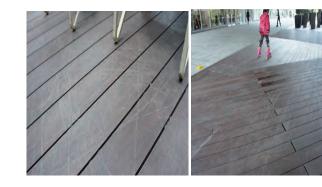

#### 4. Cracking Problem

The cracking problem is also caused by ultraviolet and water influence. When the unqualified WPC decking is exposed under direct sunlight or soaked in the water for long time, its inner molecular structure will be damaged or even degraded. Some antioxidant and stabilizer can help relieve problem, but they could not last long. In the pull of external force and heat expansion of itself, the decking become cracked.

#### 5. Scratch

Other manufacturers would not pay more attention to the raw material or production process control, which leads to the finished production can not reach the require of quality, like hardness and strength. There are even some WPC productions in the market would appears serious scratch problem, easy to get scratchedeven by the finger nail. Of course the decking would be not beautiful after a short period of time.

Scratched Decking

COOWIN WPC Decking

- Special product formula
- Strict quality control system
- High density