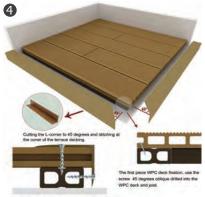

#### Fix the joist

- •Keep the space between joist and metope at least 10 mm for expansion joints.
- Ensure the ground is smooth and solid.

Install the L-Corner

At the junction of two places, the L-Corners were respectively cut along the 45° angle.

Fixed the L corner with screws to complete the install

#### Fix the starting clips

Using the screws to fix the starting clips one the joist. and then install the first WPC decking.

Installation finished