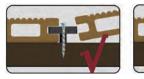

### Summary

Put two deck boards abreast;

Put long bar tie plate upright under the boards, put one bar every 25-35cm(According to the plank which be selected)

Then put one fixing stud, and between two board's channel;

Last put one screw in the fixing stud, and then screw down fast. Making fixing stud and tie plate connection fast.