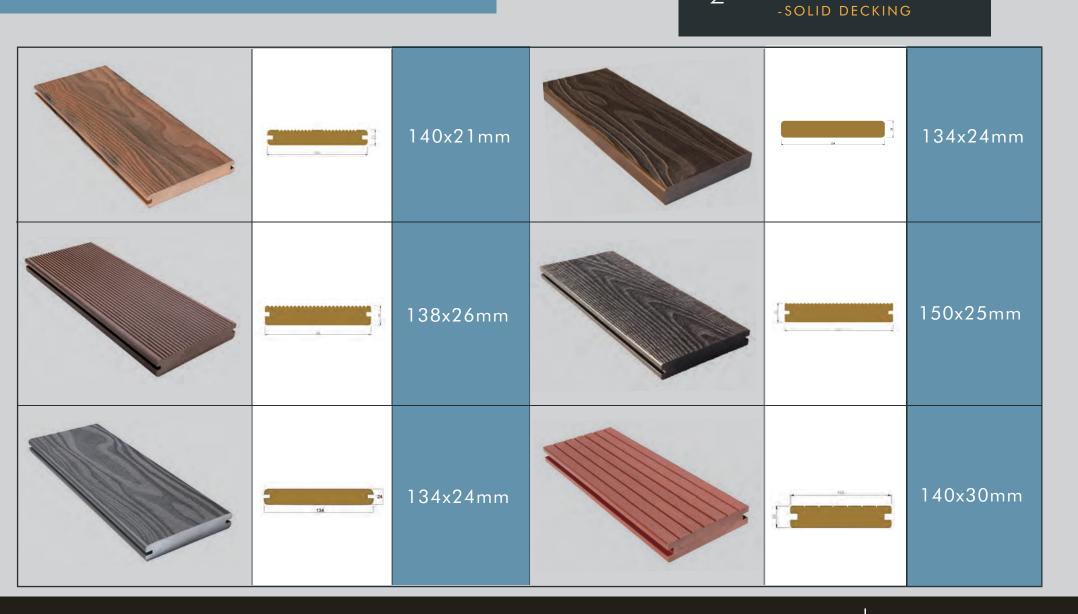

ber with durability and resilience of an engineered composite.

100% recycled ,environmentally friendly Look and feel like real wood Anti-UV, anti-impact, anti-moisture and termites Service life time is 5-10 times longer than wood products Easy installation Offers a soft, splinter-free finish that's comfortable underfoot Waterproof, resistant to salt water corrosion Fade & stain resistant Will not warp rot or split Mold & mildew resistant High environmental adaptability, suitable for the wet places, ideal for marina.



### WPC DECKING CATALOG COOWIN COOWIN WPC DECKING (Hollow) -HOLLOW DECKING -SOLID DECKING -000000-8 150x25mm 150x25mm 150x25mm - • • • • • • • • • • -200x25mm 150x25mm 150x35mm 140x25mm .....

### COOWIN WPC DECKING (Solid)

### WPC DECKING CATALOG -HOLLOW DECKING

COOWIN



Based on various market research, Coowin has concluded the most popular colors of top 6, and they belong to cedar, red pine, red wood, gray, blue gray and coffee. Besides, Coowin R&D experts have developed brand new art color, which can satisfy the personal requirements.

### WPC DECKING COLOR CHOOSE COOWIN



There are different kinds of surface treatments for Coowin production, including groove, sanding, embossing, 3D embossing.





### WPC DECKING SURFACE CHOOSE COOWIN

### Sanding





Embossing



Mountain shape (Natural wood grain)

Fish shape (Natural wood grain)





Wave shape

Cluster shape (Natural wood grain)

(Natural wood grain)

### 3D Embossing



Modern (3D Embossed)



Classical (3D Embossed)

# WPC DECKING SURFACE CHOOSE COOWIN



### What's the advantages of COOWIN W